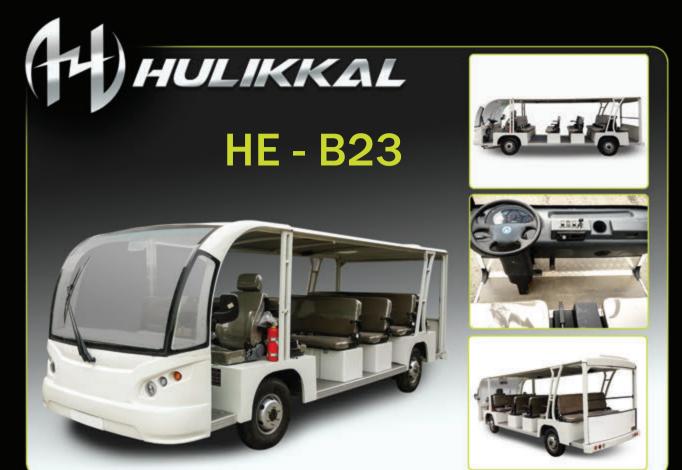

| Passenger Number                           | 23                                                                         |
|--------------------------------------------|----------------------------------------------------------------------------|
| Max. Speed                                 | 80                                                                         |
| Minimum Turning Radius (m)                 | 5.35                                                                       |
| Range per charging                         | >90 (fully-loaded vehicle on a flat-level road at a fixed speed of 20km/h) |
| Max. braking distance at a speed of 20km/h | <=4m                                                                       |
| Max. Climbing Capacity (loaded)            | 20%                                                                        |
| Max. Loading Capacity                      | 1120kgs                                                                    |
|                                            |                                                                            |

## **Technical Information**

| Max. Towing Capacity | 1000kgs          |
|----------------------|------------------|
| Overall Dimensions   | 5110×1535×2070mm |
| Cargo Box Dimensions | N/A              |

## Other Main Specifications

| Body material             | Polypropylene                                         |
|---------------------------|-------------------------------------------------------|
| Lighting system           | Included                                              |
| CD and radio              | Included                                              |
| Braking System            | 4 wheel hydraulic brake                               |
| Front axle and suspension | Independent suspension                                |
| Rear axle and suspension  | Integral rear axle with hydraulic shock absorber tube |
| Drive Mode                | Stepless                                              |
| Steering System           | Rack and pinion drive                                 |
| Wheel and tire            | Aluminum wheel 12", Tire 155R12,8PR                   |
| Charger                   | High Frequency smart charger                          |